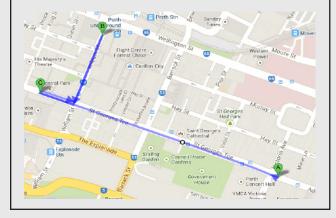

## CITY

Inspections of sustainability features in Perth's new commercial buildings

Join us on a tour of three sustainable and innovative CBD buildings.

A: Durack Centre
B: 14N William

C: Brookfield Place

The walking tour will identify what drives sustainability initiatives in commercial buildings and consider performance vs. design to find out:

## Get Involved

Date:February Lth
Place:Durack Centre

2 Victoria Ave Perth

Time: 3-6PM

RSVP: lburke@propertyoz.com.au

(Max.capacity: 20)

Free for members & 3 CPD points can be accredited by the Green Building Council